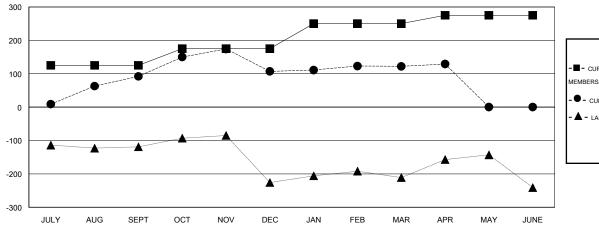

#### GOALS AND ACTUAL MEMBERS CUMULATIVE

| -■-  | CURRENT YEAR GOALS FOR NEW |
|------|----------------------------|
| MEMB | EDS.                       |

- CURRENT YEAR ACTUAL MEMBERS

- ▲ - LAST YEAR ACTUAL MEMBERS

## LOCATION INDIA

|  | CL |     |  |
|--|----|-----|--|
|  |    | 1 E |  |

|               |                  | Clubs            |                  |                  |               |                    | Members                             |                    |                  |
|---------------|------------------|------------------|------------------|------------------|---------------|--------------------|-------------------------------------|--------------------|------------------|
|               | RESUL            | TS FOR 2015-2016 |                  |                  |               | RESU               | JLTS FOR 2015-2016                  |                    |                  |
| QUARTER       | NEW CLUB<br>GOAL | NEW CLUBS        | DROPPED<br>CLUBS | NET<br>GAIN/LOSS | QUARTER       | NEW MEMBER<br>GOAL | CHARTER AND<br>NEW MEMBERS<br>ADDED | DROPPED<br>MEMBERS | NET<br>GAIN/LOSS |
| JULY/AUG/SEPT | 3                | 1                | 0                | 1                | JULY/AUG/SEPT | 125                | 165                                 | 73                 | 92               |
| OCT/NOV/DEC   | 2                | 0                | 2                | -2               | OCT/NOV/DEC   | 50                 | 110                                 | 95                 | 15               |
| JAN/FEB/MAR   | 2                | 0                | 0                | 0                | JAN/FEB/MAR   | 75                 | 61                                  | 46                 | 15               |
| APR/MAY/JUNE  | 2                | 0                | 0                | 0                | APR/MAY/JUNE  | 25                 | 15                                  | 8                  | 7                |