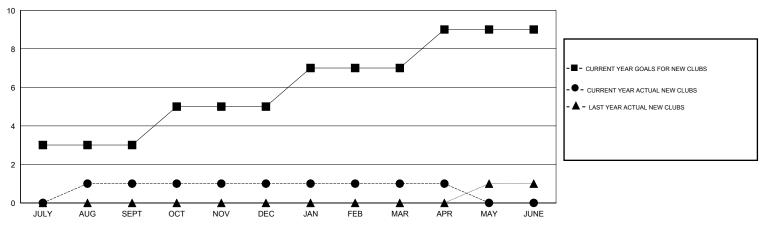

### GOALS AND ACTUAL NEW CLUBS CUMULATIVE

## LOCATION INDIA

|  | CL |     |  |
|--|----|-----|--|
|  |    | 1 E |  |

|               |                  | Clubs            |                  |                  |               |                    | Members                             |                    |                  |
|---------------|------------------|------------------|------------------|------------------|---------------|--------------------|-------------------------------------|--------------------|------------------|
|               | RESUL            | TS FOR 2015-2016 |                  |                  |               | RESU               | JLTS FOR 2015-2016                  |                    |                  |
| QUARTER       | NEW CLUB<br>GOAL | NEW CLUBS        | DROPPED<br>CLUBS | NET<br>GAIN/LOSS | QUARTER       | NEW MEMBER<br>GOAL | CHARTER AND<br>NEW MEMBERS<br>ADDED | DROPPED<br>MEMBERS | NET<br>GAIN/LOSS |
| JULY/AUG/SEPT | 3                | 1                | 0                | 1                | JULY/AUG/SEPT | 125                | 165                                 | 73                 | 92               |
| OCT/NOV/DEC   | 2                | 0                | 2                | -2               | OCT/NOV/DEC   | 50                 | 110                                 | 95                 | 15               |
| JAN/FEB/MAR   | 2                | 0                | 0                | 0                | JAN/FEB/MAR   | 75                 | 61                                  | 46                 | 15               |
| APR/MAY/JUNE  | 2                | 0                | 0                | 0                | APR/MAY/JUNE  | 25                 | 15                                  | 8                  | 7                |